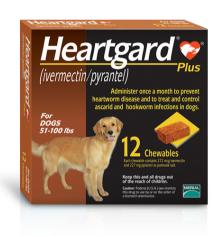

## **SHAMMAH**

- Current Vaccination 15 Nov 2022, exp. 2023
- Current Tags 82689
- Other Medical Data
  - Prefer vaccinations be given during separate visits.
  - Conditions
    - nothing significant
    - · missing most teeth
    - skin tags, Animax Ointment 7.5mL
    - Toothpaste Virbac C.E.T.® Enzymatic Toothpastes, Poultry Flavor / brush once daily
    - Ear Medication Virbac EPI-OTIC® Advanced Ear Cleanser / when needed
    - Heartguard Plus .pdf
    - K9 Advantix 20 .pdf
- Harness only
- Food
  - Since she has few teeth, dry food must be moistened and chicken must be shredded.
  - Approx. 3 to 1 ratio of Satiety to Raws; 1 cup a day
    - RAWZ Meal Free Dry Food Limited Recipe Duck
    - Royal Canin Satiety Support Weight Management Dry Dog Food VCA Vet / Dr Finger Prescription and Instructions
    - · boiled, organic chicken breast / shredded