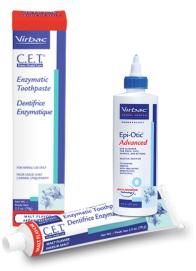

## **SHAMMAH**

- Current Vaccination 15 Nov 2022, exp. 2023
- Current Tags 82689
- Other Medical Data
  - Prefer vaccinations be given during separate visits.
  - Conditions
    - nothing significant
    - · missing most teeth
    - skin tags, Animax Ointment 7.5mL
    - Toothpaste Virbac C.E.T.® Enzymatic Toothpastes, Poultry Flavor / brush once daily
    - Ear Medication Virbac EPI-OTIC® Advanced Ear Cleanser / when needed
    - Heartguard Plus .pdf
    - K9 Advantix 20 .pdf
- Harness only
- Food
  - Since she has few teeth, dry food must be moistened and chicken must be shredded.
  - Approx. 3 to 1 ratio of Satiety to Raws; 1 cup a day
    - RAWZ Meal Free Dry Food Limited Recipe Duck
    - Royal Canin Satiety Support Weight Management Dry Dog Food VCA Vet / Dr Finger Prescription and Instructions
    - · boiled, organic chicken breast / shredded