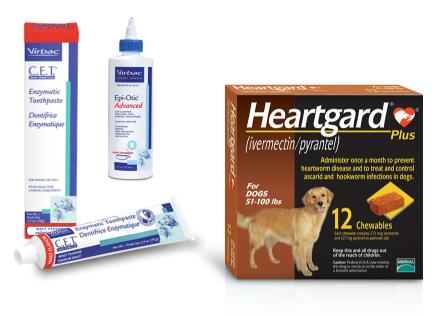

## Lily

- Current Vaccination 15 Nov 2022, exp. 2023
- Current Tags 79138
- Other Medical Data
  - Prefer vaccinations be given during separate visits.
  - · Conditions Nothing significant
    - · bad knees, sensitive trachea, choking
    - Toothpaste Virbac C.E.T.® Enzymatic Toothpastes, Poultry Flavor
  - Ear Medication Virbac EPI-OTIC® Advanced Ear Cleanser
  - Heartquard Plus .pdf
  - K9 Advantix 20 .pdf
- Harness only original Ecobark max comfort and control dog harness xs
- Food
  - She has small mouth and throat; she eats large food so must chew; chicken must be shredded.
  - Approx. 3 to 1 ratio of Satiety to Raws; .25+ cup a day
    - RAWZ Meal Free Dry Food Limited Recipe Duck
    - Royal Canin Satiety Support Weight Management Dry Dog Food VCA Vet / Dr Finger Prescription and Instructions
  - · boiled, organic chicken breast, shredded